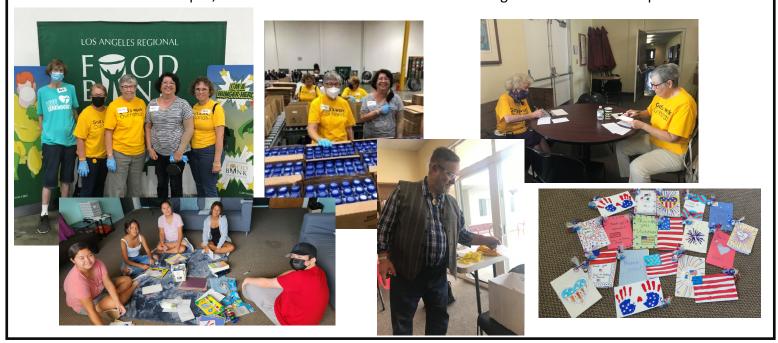

## Impacting seniors in need and cherished veterans

Thanks to everyone who participated in our two God's work. Our hands. volunteer efforts, including assembling food packages at the Los Angeles Regional Food Bank's new City of Industry location, and writing cards for residents of the Veterans' Home of California in Barstow.

Our Food Bank volunteers helped assemble 4,073 packages for low-income seniors in LA County.

Check out the photos of the very creative cards that our youth made by hand for the veterans!

If you took cards to write at home, please return them next Sunday and drop them in the box in the Narthex. Please seal the cards in the envelopes, and write "Honored Veterans" or something similar on the envelope front.