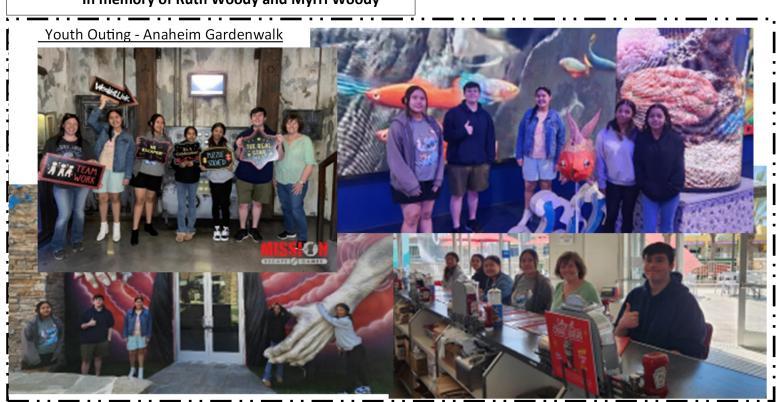

office. A big thank you to our amazing volunteers who are currently serving! Thanks!

#### <u>----</u> -<u>---</u> -<u>---</u> -<u>---</u> -<u>---</u> The Flower Chart 2024!

The Flower Chart for 2024 is available for you to signup for donating flowers for Sunday mornings.

### Open April Dates: 4/21

The cost is \$40 per bouquet. Please indicate'flowers' in the memo line of your check. Thank you for your generosity.

**Community Prayers:** Pastor Tim at River of Hope, Habitat for Humanity, Our brothers, and sisters in Pachacamac, Peru, and at San Juan Camino de Esperanza in Lima, Peru; All veterans and current military, victims of violence and natural disasters, people in the Gaza and Israel, ELCA Bishop Elizabeth Eaton, Pacifica Synod Bishop Dave Nagler, and our Pastor Jeffrey Nelson.



## Prayers

- Members
- •Kathy Mitzen
- •Vern De Buhr
- •Diane Fort-Woody
- •Jon Woody
- •Jennifer Oertel

# **Members - Long Term**

- •Chris Allen
- •Christine Perez
- •Grace Christiansen
- •Leslie Barr
- •Shirley Kellison
- •Jeff Woody
- •Jim Johnson
- •Sharon Pollard
- •Lynn Burns

•Margie Murphy •Brian Murphy •Cindy Berner •Suzanne Thompson

- - •Shirley Loveless
  - •Jim & Kim O'Connell

Friends and

•Grant Eyles

•Matt Fantz

Glidden

•Marcus

Family

- •Joyce Benson •Jennifer Jessie
- •The Ruiz
- Family
- •Sherri Wagner
- Joyce Combes

•Katy Parker •Bruce Adair – Long Term •Kenneth Jones •Chavez Isais •Robert Neal •Dolores Vazquez •Family and Friends of Martin Ramos •Brandy Belcher

- •Kristin
- •Paul Lowery •Mr. Rubio and
  - Family

Friends and

•Magnus, Matt,

Arjun

Amrita &